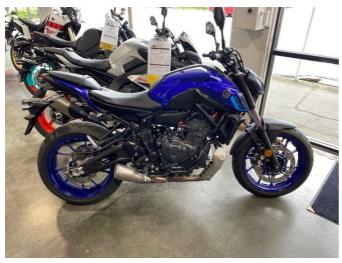

## **2022 Yamaha MT-07 ABS** \$12,000.00

Year Built 2022

Fuel Type Petrol

Body Type Motorbike - Road Sports

Colour Blue

Reg Number ++ 347

Engine Size 655cc

Transmission n/a

Save save save, traditional display on this 2022 model as opposed to the new TFT display.

The next-generation MT-07 gets distinctive new bodywork with twin winglet-type air intakes and a compact new LED headlight that projects a futuristic Y-shape face, the signature style for the latest Hyper Naked models. And the refined 'Learner Approved' 655cc engine gives you even more linear response with a gutsier exhaust note.

New wider aluminium taper handlebars give easier turning and a more commanding riding position, while larger 298mm dual front discs

deliver stronger braking, and the inverted LCD instruments as well as black control levers and compact LED flashers underline the top specification and best-in-class value.