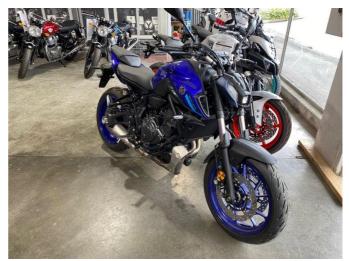

## **2022 Yamaha MT-07 ABS** \$12,000.00

Year Built 2022

Fuel Type Petrol

Body Type Motorbike - Road Sports

Colour Blue

Reg Number ++ 347

Engine Size 655cc

Transmission n/a

Save save save, traditional display on this 2022 model as opposed to the new TFT display.

The next-generation MT-07 gets distinctive new bodywork with twin winglet-type air intakes and a compact new LED headlight that projects a futuristic Y-shape face, the signature style for the latest Hyper Naked models. And the refined 'Learner Approved' 655cc engine gives you even more linear response with a gutsier exhaust note.

New wider aluminium taper handlebars give easier turning and a more commanding riding position, while larger 298mm dual front discs

deliver stronger braking, and the inverted LCD instruments as well as black control levers and compact LED flashers underline the top specification and best-in-class value.