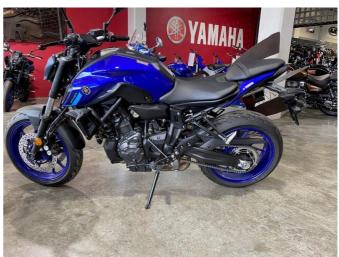

## **2022 Yamaha MT-07 ABS** \$12,000.00

Year Built 2022

Fuel Type Petrol

Body Type Motorbike - Road Sports

Colour Blue

Reg Number ++ 347

Engine Size 655cc

Transmission n/a

Save save save, traditional display on this 2022 model as opposed to the new TFT display.

The next-generation MT-07 gets distinctive new bodywork with twin winglet-type air intakes and a compact new LED headlight that projects a futuristic Y-shape face, the signature style for the latest Hyper Naked models. And the refined 'Learner Approved' 655cc engine gives you even more linear response with a gutsier exhaust note.

New wider aluminium taper handlebars give easier turning and a more commanding riding position, while larger 298mm dual front discs

deliver stronger braking, and the inverted LCD instruments as well as black control levers and compact LED flashers underline the top specification and best-in-class value.