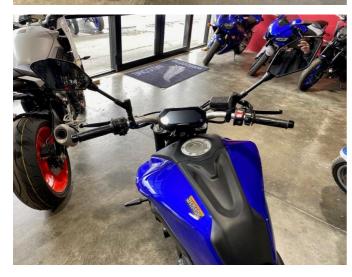

## **2022 Yamaha MT-07 ABS** \$12,000.00

Year Built 2022

Fuel Type Petrol

Body Type Motorbike - Road Sports

Colour Blue

Reg Number ++ 347

Engine Size 655cc

Transmission n/a

Save save save, traditional display on this 2022 model as opposed to the new TFT display.

The next-generation MT-07 gets distinctive new bodywork with twin winglet-type air intakes and a compact new LED headlight that projects a futuristic Y-shape face, the signature style for the latest Hyper Naked models. And the refined 'Learner Approved' 655cc engine gives you even more linear response with a gutsier exhaust note.

New wider aluminium taper handlebars give easier turning and a more commanding riding position, while larger 298mm dual front discs

deliver stronger braking, and the inverted LCD instruments as well as black control levers and compact LED flashers underline the top specification and best-in-class value.