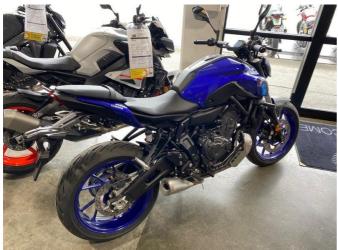

## **2022 Yamaha MT-07 ABS** \$12,000.00

Year Built 2022

Fuel Type Petrol

Body Type Motorbike - Road Sports

Colour Blue

Reg Number ++ 347

Engine Size 655cc

Transmission n/a

Save save save, traditional display on this 2022 model as opposed to the new TFT display.

The next-generation MT-07 gets distinctive new bodywork with twin winglet-type air intakes and a compact new LED headlight that projects a futuristic Y-shape face, the signature style for the latest Hyper Naked models. And the refined 'Learner Approved' 655cc engine gives you even more linear response with a gutsier exhaust note.

New wider aluminium taper handlebars give easier turning and a more commanding riding position, while larger 298mm dual front discs

deliver stronger braking, and the inverted LCD instruments as well as black control levers and compact LED flashers underline the top specification and best-in-class value.