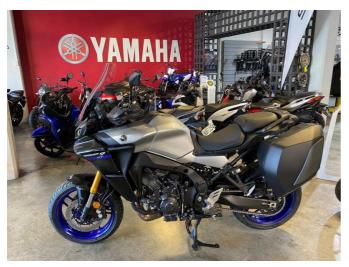

## 2022 Yamaha Tracer 9 GT + Panniers. \$23,911.00

Year Built 2022

Fuel Type Petrol

Body Type Motorbike - Road Tourer

Colour Silver

Reg Number ++ 349

Engine Size 890cc

Transmission n/a

Lighter, more powerful and supremely versatile and now equipped with the most sophisticated technology ever seen on a Yamaha Sport Touring motorcycle the all-new Tracer 9 GT remains true to the Sporting heart, touring soul philosophy that has made Tracer the number one bike in its class.

Equipped with an all-new 889cc CP3 engine offering increased levels of thrilling performance, electronic semi-active suspension that constantly adjusts front and rear damping force, enhanced touring

capabilities with lean sensitive rider aids, Tracer GT provides ultimate sports versatility.