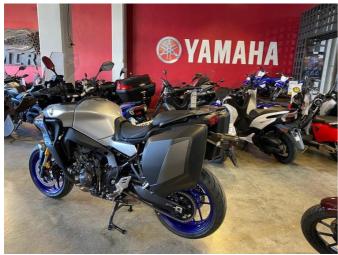

## 2022 Yamaha Tracer 9 GT + Panniers. \$23,911.00

Year Built 2022

Fuel Type Petrol

Body Type Motorbike - Road Tourer

Colour Silver

Reg Number ++ 349

Engine Size 890cc

Transmission n/a

Lighter, more powerful and supremely versatile and now equipped with the most sophisticated technology ever seen on a Yamaha Sport Touring motorcycle the all-new Tracer 9 GT remains true to the Sporting heart, touring soul philosophy that has made Tracer the number one bike in its class.

Equipped with an all-new 889cc CP3 engine offering increased levels of thrilling performance, electronic semi-active suspension that constantly adjusts front and rear damping force, enhanced touring

capabilities with lean sensitive rider aids, Tracer GT provides ultimate sports versatility.