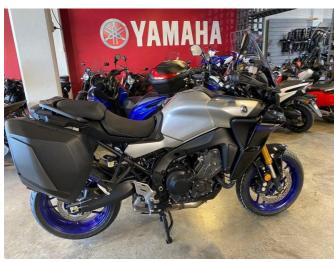

## 2022 Yamaha Tracer 9 GT + Panniers. \$23,911.00

Year Built 2022

Fuel Type Petrol

Body Type Motorbike - Road Tourer

Colour Silver

Reg Number ++ 349

Engine Size 890cc

Transmission n/a

Lighter, more powerful and supremely versatile and now equipped with the most sophisticated technology ever seen on a Yamaha Sport Touring motorcycle the all-new Tracer 9 GT remains true to the Sporting heart, touring soul philosophy that has made Tracer the number one bike in its class.

Equipped with an all-new 889cc CP3 engine offering increased levels of thrilling performance, electronic semi-active suspension that constantly adjusts front and rear damping force, enhanced touring

capabilities with lean sensitive rider aids, Tracer GT provides ultimate sports versatility.