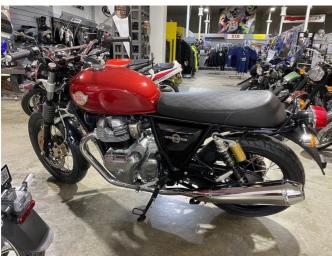

## 2022 Royal Enfield Interceptor 650 Canyon Red \$10,490.00

Year Built 2022

Fuel Type Petrol

Body Type Motorbike - Road Tourer

Colour Red

Reg Number ++ 338

Engine Size 650cc

Transmission n/a

## Hello yesterday

Powered by the air-oil cooled parallel 650 Twin, the Interceptor is a trove of 60s design staples with its 7` headlight, twin clock front and quilted twin seat. The narrow teardrop tank is slapped with a classic badge and topped with a Monza-style fuel cap. A dual cradle frame

with a rear loop makes up the core, by way of a nod to the original Interceptor.

- **9** 79 Crawford St, CBD, Dunedin 9016
- Phone 03 477 0366 (tel:03 477 0366)
  Email admin@mcr.co.nz (mailto:admin@mcr.co.nz)