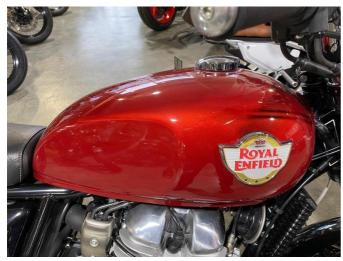

## Hello yesterday

Powered by the air-oil cooled parallel 650 Twin, the Interceptor is a trove of 60s design staples with its 7` headlight, twin clock front and quilted twin seat. The narrow teardrop tank is slapped with a classic badge and topped with a Monza-style fuel cap. A dual cradle frame

with a rear loop makes up the core, by way of a nod to the original Interceptor.

- **9** 79 Crawford St, CBD, Dunedin 9016
- Phone 03 477 0366 (tel:03 477 0366)
  Email admin@mcr.co.nz (mailto:admin@mcr.co.nz)