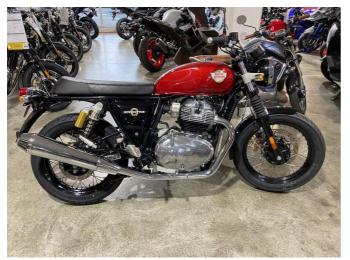

## 2022 Royal Enfield Interceptor 650 Canyon Red \$10,490.00

Year Built 2022

Fuel Type Petrol

Body Type Motorbike - Road Tourer

Colour Red

Reg Number ++ 338

Engine Size 650cc

Transmission n/a

## Hello yesterday

Powered by the air-oil cooled parallel 650 Twin, the Interceptor is a trove of 60s design staples with its 7` headlight, twin clock front and quilted twin seat. The narrow teardrop tank is slapped with a classic badge and topped with a Monza-style fuel cap. A dual cradle frame

with a rear loop makes up the core, by way of a nod to the original Interceptor.

- **9** 79 Crawford St, CBD, Dunedin 9016
- Phone 03 477 0366 (tel:03 477 0366)
  Email admin@mcr.co.nz (mailto:admin@mcr.co.nz)