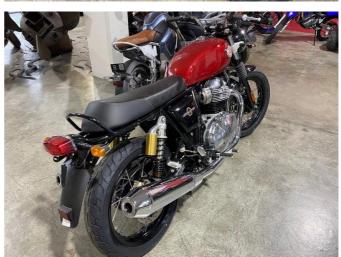

## Hello yesterday

Powered by the air-oil cooled parallel 650 Twin, the Interceptor is a trove of 60s design staples with its 7` headlight, twin clock front and quilted twin seat. The narrow teardrop tank is slapped with a classic badge and topped with a Monza-style fuel cap. A dual cradle frame

with a rear loop makes up the core, by way of a nod to the original Interceptor.

- **9** 79 Crawford St, CBD, Dunedin 9016
- Phone 03 477 0366 (tel:03 477 0366)
  Email admin@mcr.co.nz (mailto:admin@mcr.co.nz)