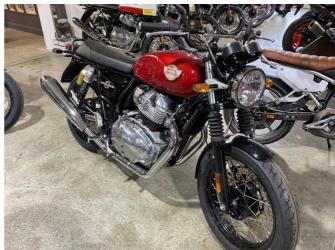

## 2022 Royal Enfield Interceptor 650 Canyon Red \$10,490.00

Year Built 2022

Fuel Type Petrol

Body Type Motorbike - Road Tourer

Colour Red

Reg Number ++ 338

Engine Size 650cc

Transmission n/a

## Hello yesterday

Powered by the air-oil cooled parallel 650 Twin, the Interceptor is a trove of 60s design staples with its 7` headlight, twin clock front and quilted twin seat. The narrow teardrop tank is slapped with a classic badge and topped with a Monza-style fuel cap. A dual cradle frame

with a rear loop makes up the core, by way of a nod to the original Interceptor.

- **9** 79 Crawford St, CBD, Dunedin 9016
- Phone 03 477 0366 (tel:03 477 0366)
  Email admin@mcr.co.nz (mailto:admin@mcr.co.nz)