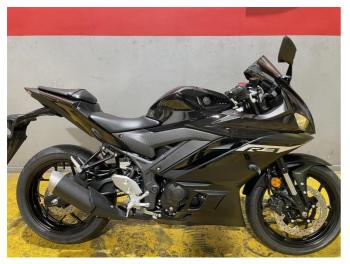

## **2024 Yamaha R3** \$9,695.00

Year Built 2024

Fuel Type Petrol

Body Type Motorbike - Road Sports

Colour Black

Reg Number ++ 364

Engine Size 320cc

Transmission n/a

This lightweight supersport with it's Moto GP-inspired look makes it the most radical 300 on the street... or track.

Its sleek bodywork echoes the YZR-M1 race bike and the aggressive dual LED headlights underline its pure R-series DNA.