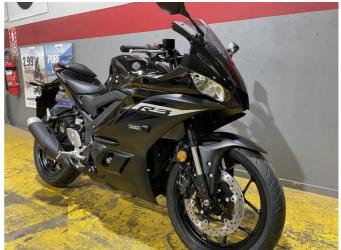

## **2024 Yamaha R3** \$9,695.00

Year Built 2024

Fuel Type Petrol

Body Type Motorbike - Road Sports

Colour Black

Reg Number ++ 364

Engine Size 320cc

Transmission n/a

This lightweight supersport with it's Moto GP-inspired look makes it the most radical 300 on the street... or track.

Its sleek bodywork echoes the YZR-M1 race bike and the aggressive dual LED headlights underline its pure R-series DNA.