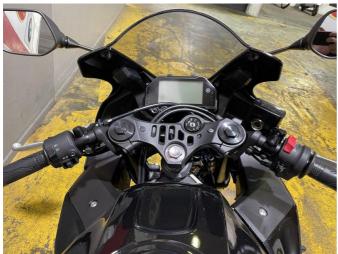

High-specification 37mm inverted front forks offer enhanced suspension feel and feedback while a low fuel tank and revised handlebar position improve rider ergonomics to give you greater comfort and control.