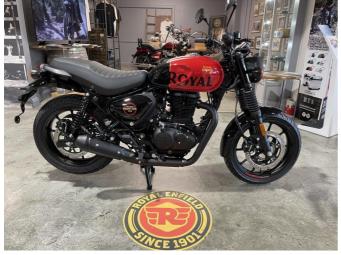

## 2024 Royal Enfield Hunter 350 \$7,690.00

Year Built 2024

Fuel Type Petrol

Body Type Motorbike - Classic

Colour Red

Reg Number ++ 365

Engine Size 350cc

Transmission n/a

The Hunters rider-first ergonomics, revised rake angle and low centre of gravity have been designed to let you effortlessly manoeuvre the streets of the worlds coolest neighbourhoods.

An intuitive throttle response guarantees unprecedented agility with every flick of the wrist.