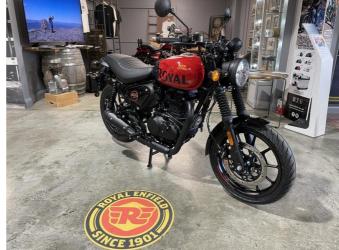

## 2024 Royal Enfield Hunter 350 \$7,690.00

Year Built 2024

Fuel Type Petrol

Body Type Motorbike - Classic

Colour Red

Reg Number ++ 365

Engine Size 350cc

Transmission n/a

The Hunters rider-first ergonomics, revised rake angle and low centre of gravity have been designed to let you effortlessly manoeuvre the streets of the worlds coolest neighbourhoods.

An intuitive throttle response guarantees unprecedented agility with every flick of the wrist.