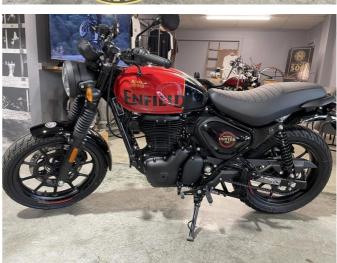

## 2024 Royal Enfield Hunter 350 \$7,690.00

Year Built 2024

Fuel Type Petrol

Body Type Motorbike - Classic

Colour Red

Reg Number ++ 365

Engine Size 350cc

Transmission n/a

The Hunters rider-first ergonomics, revised rake angle and low centre of gravity have been designed to let you effortlessly manoeuvre the streets of the worlds coolest neighbourhoods.

An intuitive throttle response guarantees unprecedented agility with every flick of the wrist.