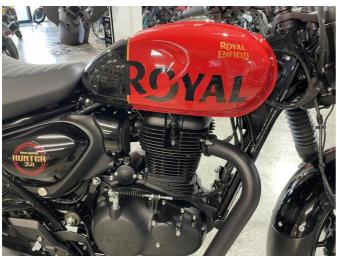

## 2024 Royal Enfield Hunter 350 \$7,690.00

Year Built 2024

Fuel Type Petrol

Body Type Motorbike - Classic

Colour Red

Reg Number ++ 365

Engine Size 350cc

Transmission n/a

The Hunters rider-first ergonomics, revised rake angle and low centre of gravity have been designed to let you effortlessly manoeuvre the streets of the worlds coolest neighbourhoods.

An intuitive throttle response guarantees unprecedented agility with every flick of the wrist.