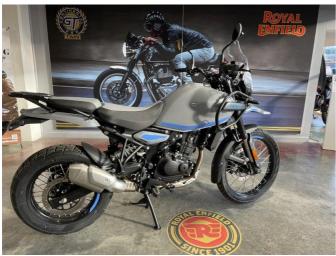

## 2024 Royal Enfield Himalayan 450 \$9,450.00

| Year Built   | 2024                     |
|--------------|--------------------------|
| Fuel Type    | Petrol                   |
| Body Type    | Motorbike - Dual Purpose |
| Colour       | Grey                     |
| Reg Number   | С5ҮРН                    |
| Engine Size  | 450cc                    |
| Mileage      | 500km                    |
| Transmission | 6 Speed Manual           |

The all new Royal Enfield Himalayan 450 is here.

This is MCR's Himalayan demonstrator, come and test ride it.

Come and see us, or call us, to discuss in detail and order yours today!

**Colour Options** 

Kaza Brown - RRP\$9,190 inc. GST + ORC Single-Tone Paint Scheme \$ 9,889 Ride away price.

Slate Salt / Slate Poppy Blue - RRP\$9,450 inc. GST + ORC Dual-Tone Paint Scheme \$ 10,149 Ride away price.

Hanle Black - RRP\$9,690 inc. GST + ORC Premium Dual-Tone Paint Scheme with gold coloured wheels. \$ 10389 Ride away price.