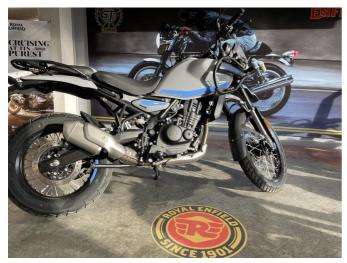

## 2024 Royal Enfield Himalayan 450 \$9,450.00

| Year Built   | 2024                     |
|--------------|--------------------------|
| Fuel Type    | Petrol                   |
| Body Type    | Motorbike - Dual Purpose |
| Colour       | Grey                     |
| Reg Number   | С5ҮРН                    |
| Engine Size  | 450cc                    |
| Mileage      | 500km                    |
| Transmission | 6 Speed Manual           |

The all new Royal Enfield Himalayan 450 is here.

This is MCR's Himalayan demonstrator, come and test ride it.

Come and see us, or call us, to discuss in detail and order yours today!

**Colour Options** 

Kaza Brown - RRP\$9,190 inc. GST + ORC Single-Tone Paint Scheme \$ 9,889 Ride away price.

Slate Salt / Slate Poppy Blue - RRP\$9,450 inc. GST + ORC Dual-Tone Paint Scheme \$ 10,149 Ride away price.

Hanle Black - RRP\$9,690 inc. GST + ORC Premium Dual-Tone Paint Scheme with gold coloured wheels. \$ 10389 Ride away price.