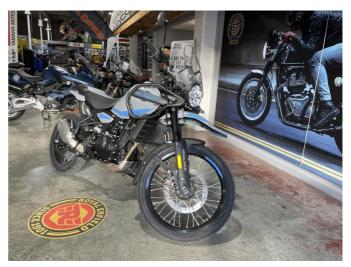

## 2024 Royal Enfield Himalayan 450 \$9,450.00

| Year Built   | 2024                     |
|--------------|--------------------------|
| Fuel Type    | Petrol                   |
| Body Type    | Motorbike - Dual Purpose |
| Colour       | Grey                     |
| Reg Number   | С5ҮРН                    |
| Engine Size  | 450cc                    |
| Mileage      | 500km                    |
| Transmission | 6 Speed Manual           |

The all new Royal Enfield Himalayan 450 is here.

This is MCR's Himalayan demonstrator, come and test ride it.

Come and see us, or call us, to discuss in detail and order yours today!

**Colour Options** 

Kaza Brown - RRP\$9,190 inc. GST + ORC Single-Tone Paint Scheme \$ 9,889 Ride away price.

Slate Salt / Slate Poppy Blue - RRP\$9,450 inc. GST + ORC Dual-Tone Paint Scheme \$ 10,149 Ride away price.

Hanle Black - RRP\$9,690 inc. GST + ORC Premium Dual-Tone Paint Scheme with gold coloured wheels. \$ 10389 Ride away price.