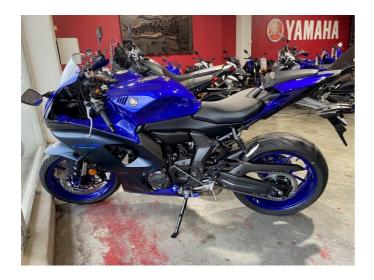

## **2022 Yamaha YZF-R7HO** \$14,499.00

| Year Built   | 2022                    |
|--------------|-------------------------|
| Fuel Type    | Petrol                  |
| Body Type    | Motorbike - Road Sports |
| Colour       | Blue                    |
| Reg Number   | ++ 349                  |
| Engine Size  | 690cc                   |
| Transmission | n/a                     |

The YZF-R7 bridges the gap between the entry-level YZF-R3 and the prestigious YZF-R1, offering a mid-level option for both new riders looking to grow into a more powerful motorcycle, as well as experienced riders seeking a fully-faired motorcycle with supersport performance that fits within their budget. With a unique package of performance, price and sporty styling, the R7 is true to its R-Series DNA and the lineups aspirational history of racing success.

The YZF-R7 delivers proven power, a narrow chassis, and styling that reflects the exhilarating next-generation of R World. It is packed with a range of features that include an engaging 689cc CP2 engine, a slim

and lightweight frame with excellent aerodynamics, an inverted front fork with supreme front-end feel, and a racing-inspired cockpit with a supersport rider position.

The HO model is able to be fitted with an optional Quick Shift System (QSS) for seamless upshifts.