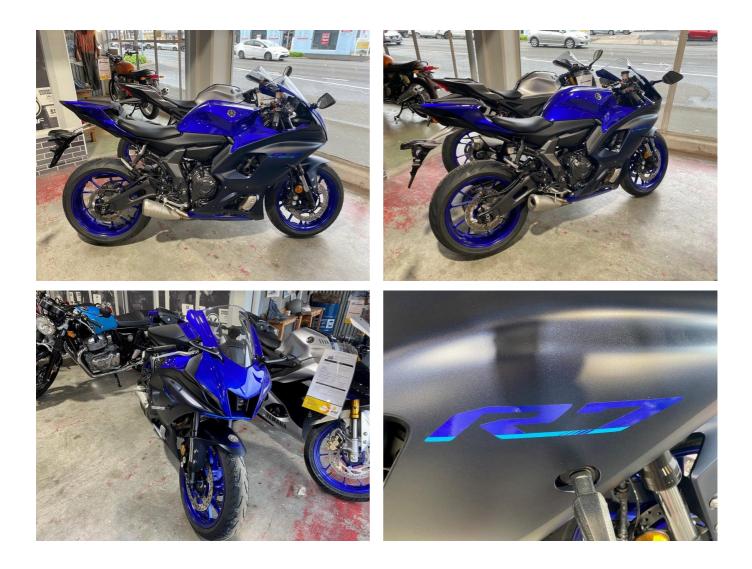

## **2022 Yamaha YZF-R7HO** \$14,499.00

| Year Built   | 2022                    |
|--------------|-------------------------|
| Fuel Type    | Petrol                  |
| Body Type    | Motorbike - Road Sports |
| Colour       | Blue                    |
| Reg Number   | ++ 349                  |
| Engine Size  | 690cc                   |
| Transmission | n/a                     |

The YZF-R7 bridges the gap between the entry-level YZF-R3 and the prestigious YZF-R1, offering a mid-level option for both new riders looking to grow into a more powerful motorcycle, as well as experienced riders seeking a fully-faired motorcycle with supersport performance that fits within their budget. With a unique package of performance, price and sporty styling, the R7 is true to its R-Series DNA and the lineups aspirational history of racing success.

The YZF-R7 delivers proven power, a narrow chassis, and styling that reflects the exhilarating next-generation of R World. It is packed with a range of features that include an engaging 689cc CP2 engine, a slim

and lightweight frame with excellent aerodynamics, an inverted front fork with supreme front-end feel, and a racing-inspired cockpit with a supersport rider position.

The HO model is able to be fitted with an optional Quick Shift System (QSS) for seamless upshifts.