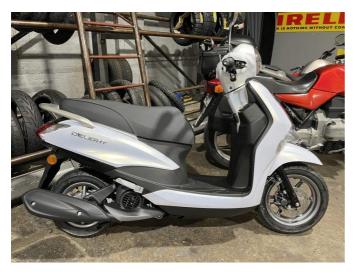

## 2023 Yamaha D'elight scooter \$3,999.00

Year Built 2023

Fuel Type Petrol

Body Type Scooter

Colour White

Reg Number ++ 354

Engine Size 125cc

Transmission n/a

Its the lightest urban commuter scooter, making it more enjoyable to ride and easier to manoeuvre and the compact dimensions mean that its ideal for getting through traffic jams.

Lightest in class

Large underseat storage.