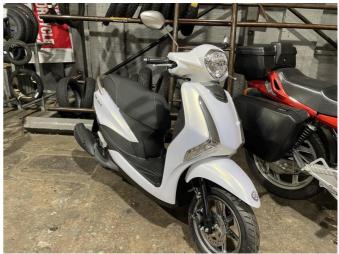

## 2023 Yamaha D'elight scooter \$3,999.00

Year Built 2023

Fuel Type Petrol

Body Type Scooter

Colour White

Reg Number ++ 354

Engine Size 125cc

Transmission n/a

Its the lightest urban commuter scooter, making it more enjoyable to ride and easier to manoeuvre and the compact dimensions mean that its ideal for getting through traffic jams.

Lightest in class

Large underseat storage.