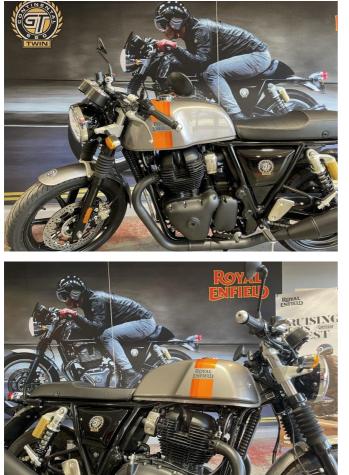

## 2023 Royal Enfield Continental GT 650 Dark. \$11,790.00

| Year Built   | 2023                |
|--------------|---------------------|
| Fuel Type    | Petrol              |
| Body Type    | Motorbike - Classic |
| Colour       | Grey                |
| Reg Number   | ++ 359              |
| Engine Size  | 650cc               |
| Transmission | 6 Speed Manual      |

The updated Continental GT 650 takes its inspiration from the 1970s era of British motorcycling, with its cast alloy wheels and blacked-out aesthetic.

Alongside its classically-styled, 50s and 60s-inspired predecessors, it recaptures the spirit of the cafe racer culture of the time and that of our own Continental GT 250.

With its sculpted tank, eager attitude and tucked-in riding position, it

carries all the hallmarks of a traditional caf racer, making it perfect for carving up the back roads or having a ton of fun in the city.