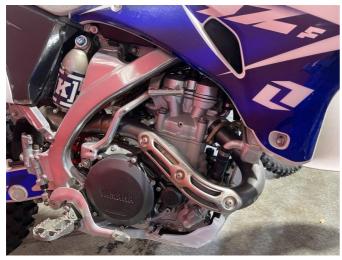

## **2008 Yamaha YZ450F** \$5,000.00

Year Built 2008

Fuel Type Petrol

Body Type Motorbike - Off Road

Engine Size 450cc

Transmission Manual

Low hours, very tidy origional condition, also has kick stand.

- **9** 79 Crawford St, CBD, Dunedin 9016
- Phone 03 477 0366 (tel:03 477 0366)
  Email admin@mcr.co.nz (mailto:admin@mcr.co.nz)