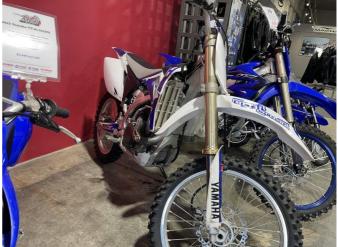

## **2008 Yamaha YZ450F** \$5,000.00

Year Built 2008

Fuel Type Petrol

Body Type Motorbike - Off Road

Engine Size 450cc

Transmission Manual

Low hours, very tidy origional condition, also has kick stand.

- **9** 79 Crawford St, CBD, Dunedin 9016
- Phone 03 477 0366 (tel:03 477 0366)
  Email admin@mcr.co.nz (mailto:admin@mcr.co.nz)