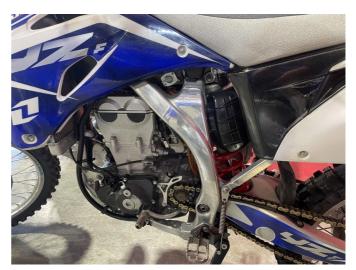

## **2008 Yamaha YZ450F** \$5,000.00

Year Built 2008

Fuel Type Petrol

Body Type Motorbike - Off Road

Engine Size 450cc

Transmission Manual

Low hours, very tidy origional condition, also has kick stand.

- **9** 79 Crawford St, CBD, Dunedin 9016
- Phone 03 477 0366 (tel:03 477 0366)
  Email admin@mcr.co.nz (mailto:admin@mcr.co.nz)