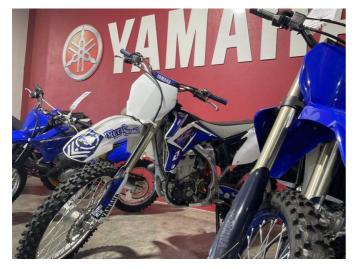

## **2008 Yamaha YZ450F** \$5,000.00

Year Built 2008

Fuel Type Petrol

Body Type Motorbike - Off Road

Engine Size 450cc

Transmission Manual

Low hours, very tidy origional condition, also has kick stand.

- **9** 79 Crawford St, CBD, Dunedin 9016
- Phone 03 477 0366 (tel:03 477 0366)
  Email admin@mcr.co.nz (mailto:admin@mcr.co.nz)