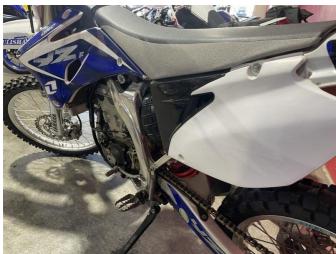

## **2008 Yamaha YZ450F** \$5,000.00

Year Built 2008

Fuel Type Petrol

Body Type Motorbike - Off Road

Engine Size 450cc

Transmission Manual

Low hours, very tidy origional condition, also has kick stand.

- **9** 79 Crawford St, CBD, Dunedin 9016
- Phone 03 477 0366 (tel:03 477 0366)
  Email admin@mcr.co.nz (mailto:admin@mcr.co.nz)