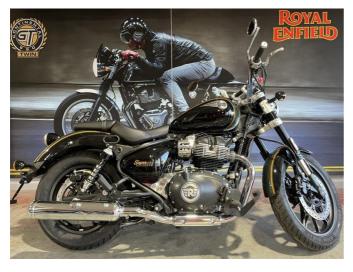

## 2024 Royal Enfield Super Meteor 650 \$12,690.00

Year Built 2024

Fuel Type Petrol

Body Type Motorbike - Road Cruiser

Engine Size 650cc

Transmission Manual

- **9** 79 Crawford St, CBD, Dunedin 9016
- Phone 03 477 0366 (tel:03 477 0366)
  Email admin@mcr.co.nz (mailto:admin@mcr.co.nz)