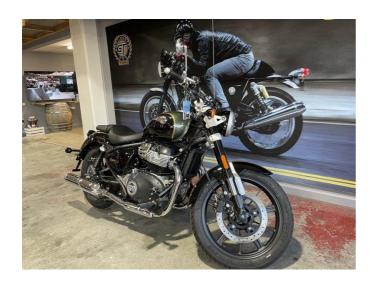

## 2024 Royal Enfield Super Meteor 650 \$12,690.00

Year Built 2024

Fuel Type Petrol

Body Type Motorbike - Road Cruiser

Engine Size 650cc

Transmission Manual

- **9** 79 Crawford St, CBD, Dunedin 9016
- Phone 03 477 0366 (tel:03 477 0366)
  Email admin@mcr.co.nz (mailto:admin@mcr.co.nz)