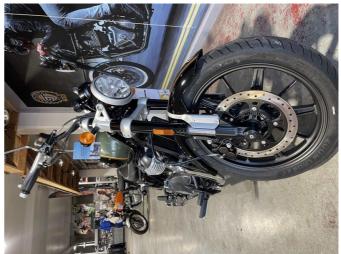

## 2024 Royal Enfield Super Meteor 650 \$12,690.00

Year Built 2024

Fuel Type Petrol

Body Type Motorbike - Road Cruiser

Engine Size 650cc

Transmission Manual

- **9** 79 Crawford St, CBD, Dunedin 9016
- Phone 03 477 0366 (tel:03 477 0366)
  Email admin@mcr.co.nz (mailto:admin@mcr.co.nz)