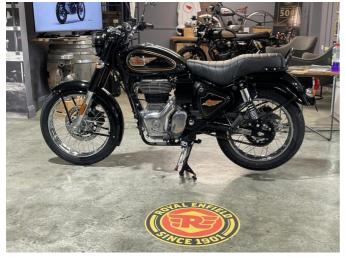

## 2024 Royal Enfield Bullet 350 \$7,890.00

Year Built 2024

Body Type Motorbike - Classic

Engine Size 350cc

Transmission Manual

Nine decades of unbroken tradition. Nine decades of resilient service through wars and weddings, mountains and gullies. Like its riders, this legendary machine is made of soul, sinew and steel.

The 2024 Bullet. New heart. Same beat.

- **9** 79 Crawford St, CBD, Dunedin 9016
- Phone 03 477 0366 (tel:03 477 0366)
  Email admin@mcr.co.nz (mailto:admin@mcr.co.nz)

(/finance-calculator)

PEUCEOT SCOOTERS