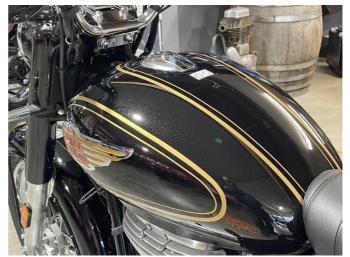

## 2024 Royal Enfield Bullet 350 \$7,890.00

Year Built 2024

Body Type Motorbike - Classic

Engine Size 350cc

Transmission Manual

Nine decades of unbroken tradition. Nine decades of resilient service through wars and weddings, mountains and gullies. Like its riders, this legendary machine is made of soul, sinew and steel.

The 2024 Bullet. New heart. Same beat.

- **9** 79 Crawford St, CBD, Dunedin 9016
- Phone 03 477 0366 (tel:03 477 0366)
  Email admin@mcr.co.nz (mailto:admin@mcr.co.nz)

(/finance-calculator)

PEUCEOT SCOOTERS