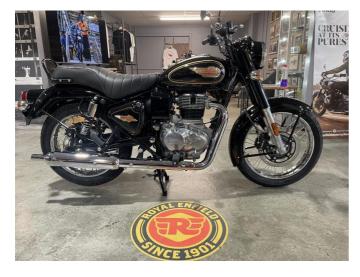

## 2024 Royal Enfield Bullet 350 \$7,890.00

Year Built 2024

Body Type Motorbike - Classic

Engine Size 350cc

Transmission Manual

Nine decades of unbroken tradition. Nine decades of resilient service through wars and weddings, mountains and gullies. Like its riders, this legendary machine is made of soul, sinew and steel.

The 2024 Bullet. New heart. Same beat.

- **9** 79 Crawford St, CBD, Dunedin 9016
- Phone 03 477 0366 (tel:03 477 0366)
  Email admin@mcr.co.nz (mailto:admin@mcr.co.nz)

(/finance-calculator)

PEUCEOT SCOOTERS