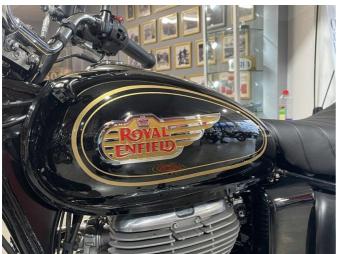

## 2024 Royal Enfield Bullet 350 \$7,890.00

Year Built 2024

Body Type Motorbike - Classic

Engine Size 350cc

Transmission Manual

Nine decades of unbroken tradition. Nine decades of resilient service through wars and weddings, mountains and gullies. Like its riders, this legendary machine is made of soul, sinew and steel.

The 2024 Bullet. New heart. Same beat.

- **9** 79 Crawford St, CBD, Dunedin 9016
- Phone 03 477 0366 (tel:03 477 0366)
  Email admin@mcr.co.nz (mailto:admin@mcr.co.nz)

(/finance-calculator)

PEUCEOT SCOOTERS