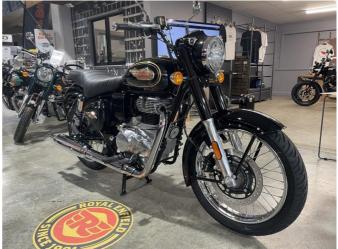

## 2024 Royal Enfield Bullet 350 \$7,890.00

Year Built 2024

Body Type Motorbike - Classic

Engine Size 350cc

Transmission Manual

Nine decades of unbroken tradition. Nine decades of resilient service through wars and weddings, mountains and gullies. Like its riders, this legendary machine is made of soul, sinew and steel.

The 2024 Bullet. New heart. Same beat.

- **9** 79 Crawford St, CBD, Dunedin 9016
- Phone 03 477 0366 (tel:03 477 0366)
  Email admin@mcr.co.nz (mailto:admin@mcr.co.nz)

(/finance-calculator)

PEUCEOT SCOOTERS