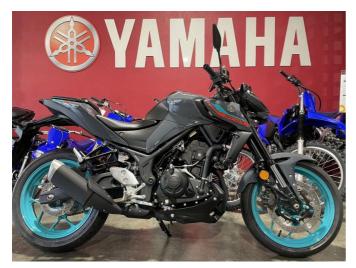

## **2023 Yamaha MT-03** \$6,999.00

Year Built 2023

Body Type Motorbike - Road Sports

Engine Size 320cc

Transmission Manual

Yamaha Ride Away pricing includes WOF with 6 Months Registration. This gives you the confidence to know the total price, ready to ride away from your favourite Yamaha Partner Dealership.

With all new styling features updated in 2020 Yamaha MT03 looks even better than before! With aggressive new front headlight assembly as well as bold new air scoops and re-sculpted tank along with dual slant eye position lights that emphasis this new MT03 moody and aggressive big bike looks!

As always the MT03 is equipped with the torquey, characterful Yamaha 321cc parallel twin engine and ABS brakes as standard. The new Model now boasts upside-down forks equipped with flexresistant 37mm tubes and cast aluminium upper triple clamp, the new front end reinforces the bikes high level of specification and helps to

deliver a confident, smooth ride during braking, acceleration and cornering.

- **9** 79 Crawford St, CBD, Dunedin 9016
- Phone 03 477 0366 (tel:03 477 0366)
  Email admin@mcr.co.nz (mailto:admin@mcr.co.nz)