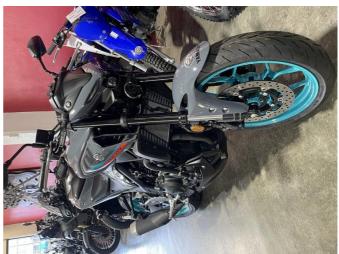

As always the MT03 is equipped with the torquey, characterful Yamaha 321cc parallel twin engine and ABS brakes as standard. The new Model now boasts upside-down forks equipped with flexresistant 37mm tubes and cast aluminium upper triple clamp, the new front end reinforces the bikes high level of specification and helps to

deliver a confident, smooth ride during braking, acceleration and cornering.

- **9** 79 Crawford St, CBD, Dunedin 9016
- Phone 03 477 0366 (tel:03 477 0366)
  Email admin@mcr.co.nz (mailto:admin@mcr.co.nz)