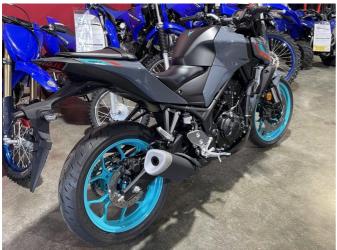

With all new styling features updated in 2020 Yamaha MT03 looks even better than before! With aggressive new front headlight assembly as well as bold new air scoops and re-sculpted tank along with dual slant eye position lights that emphasis this new MT03 moody and aggressive big bike looks!

As always the MT03 is equipped with the torquey, characterful Yamaha 321cc parallel twin engine and ABS brakes as standard. The new Model now boasts upside-down forks equipped with flexresistant 37mm tubes and cast aluminium upper triple clamp, the new front end reinforces the bikes high level of specification and helps to

deliver a confident, smooth ride during braking, acceleration and cornering.

- **9** 79 Crawford St, CBD, Dunedin 9016
- Phone 03 477 0366 (tel:03 477 0366)
  Email admin@mcr.co.nz (mailto:admin@mcr.co.nz)