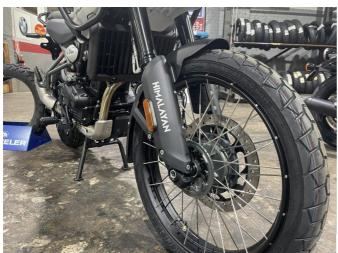

## 2024 Royal Enfield Himalayan 450 Tubeless \$9,990.00

Year Built 2024

Fuel Type Petrol

Body Type Motorbike - Dual Purpose

Engine Size 450cc

Transmission Manual

The all new Royal Enfield Himalayan 450 is here NOW.

Tubeless Kamet White \$10689 ride away. (includes on road costs).

Ask about riding a demonstrator.

Come and see us, or call us, to discuss in detail and order yours today!

The Himalayan 450 comes with a 3-Year Unlimited KM Warranty, and 3 Years of Roadside Assist.