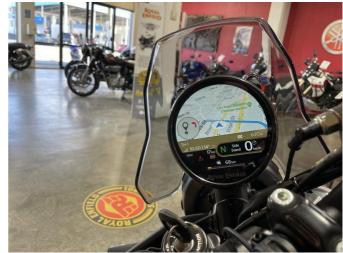

## 2024 Royal Enfield Himalayan 450 Tubeless \$9,990.00

Year Built 2024

Fuel Type Petrol

Body Type Motorbike - Dual Purpose

Engine Size 450cc

Transmission Manual

The all new Royal Enfield Himalayan 450 is here NOW.

Tubeless Kamet White \$10689 ride away. (includes on road costs).

Ask about riding a demonstrator.

Come and see us, or call us, to discuss in detail and order yours today!

The Himalayan 450 comes with a 3-Year Unlimited KM Warranty, and 3 Years of Roadside Assist.