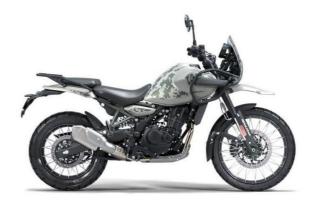

## 2024 Royal Enfield Himalayan 450 Tubeless \$9,990.00

Year Built 2024

Fuel Type Petrol

Body Type Motorbike - Dual Purpose

Engine Size 450cc

Transmission Manual

The all new Royal Enfield Himalayan 450 is here NOW.

Tubeless Kamet White \$10689 ride away. (includes on road costs).

Ask about riding a demonstrator.

Come and see us, or call us, to discuss in detail and order yours today!

The Himalayan 450 comes with a 3-Year Unlimited KM Warranty, and 3 Years of Roadside Assist.