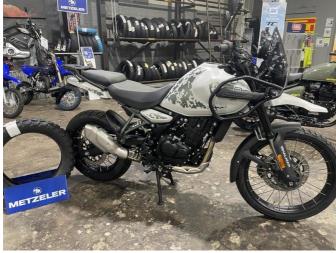

## 2024 Royal Enfield Himalayan 450 Tubeless \$9,990.00

Year Built 2024

Fuel Type Petrol

Body Type Motorbike - Dual Purpose

Engine Size 450cc

Transmission Manual

The all new Royal Enfield Himalayan 450 is here NOW.

Tubeless Kamet White \$10689 ride away. (includes on road costs).

Ask about riding a demonstrator.

Come and see us, or call us, to discuss in detail and order yours today!

The Himalayan 450 comes with a 3-Year Unlimited KM Warranty, and 3 Years of Roadside Assist.