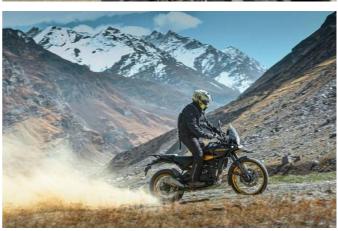

## 2024 Royal Enfield Himalayan 450 Tubeless \$9,990.00

Year Built 2024

Fuel Type Petrol

Body Type Motorbike - Dual Purpose

Engine Size 450cc

Transmission Manual

The all new Royal Enfield Himalayan 450 is here NOW.

Tubeless Kamet White \$10689 ride away. (includes on road costs).

Ask about riding a demonstrator.

Come and see us, or call us, to discuss in detail and order yours today!

The Himalayan 450 comes with a 3-Year Unlimited KM Warranty, and 3 Years of Roadside Assist.