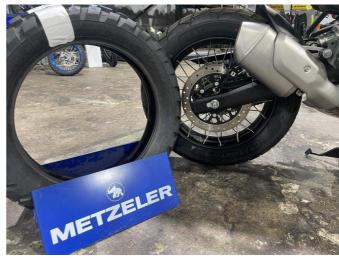

## 2024 Royal Enfield Himalayan 450 Tubeless \$9,990.00

Year Built 2024

Fuel Type Petrol

Body Type Motorbike - Dual Purpose

Engine Size 450cc

Transmission Manual

The all new Royal Enfield Himalayan 450 is here NOW.

Tubeless Kamet White \$10689 ride away. (includes on road costs).

Ask about riding a demonstrator.

Come and see us, or call us, to discuss in detail and order yours today!

The Himalayan 450 comes with a 3-Year Unlimited KM Warranty, and 3 Years of Roadside Assist.