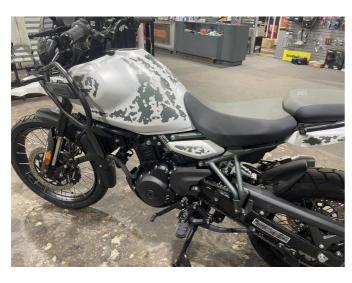

## 2024 Royal Enfield Himalayan 450 Tubeless \$9,990.00

Year Built 2024

Fuel Type Petrol

Body Type Motorbike - Dual Purpose

Engine Size 450cc

Transmission Manual

The all new Royal Enfield Himalayan 450 is here NOW.

Tubeless Kamet White \$10689 ride away. (includes on road costs).

Ask about riding a demonstrator.

Come and see us, or call us, to discuss in detail and order yours today!

The Himalayan 450 comes with a 3-Year Unlimited KM Warranty, and 3 Years of Roadside Assist.