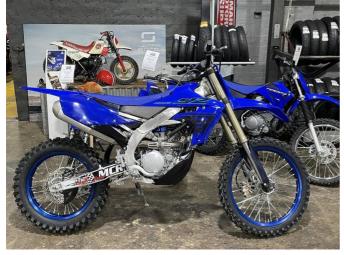

## **2024 Yamaha YZ250FX** \$13,499.00

Year Built 2024

Fuel Type Petrol

Body Type Motorbike - Off Road

Engine Size 250cc

Transmission Manual

2024 Yamaha YZ 250 FX Saving \$2500 Now \$13499.

This purpose built enduro racer is built for riding in the bush fast. Developed as an off-road version of the YZ250F, this cross country racer is equipped with enduro optimised engine and suspension settings.