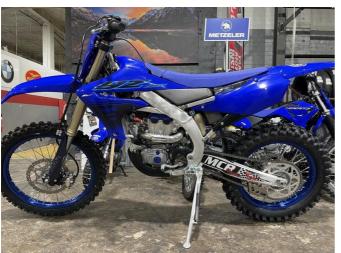

## **2024 Yamaha YZ250FX** \$13,499.00

Year Built 2024

Fuel Type Petrol

Body Type Motorbike - Off Road

Engine Size 250cc

Transmission Manual

2024 Yamaha YZ 250 FX Saving \$2500 Now \$13499.

This purpose built enduro racer is built for riding in the bush fast. Developed as an off-road version of the YZ250F, this cross country racer is equipped with enduro optimised engine and suspension settings.