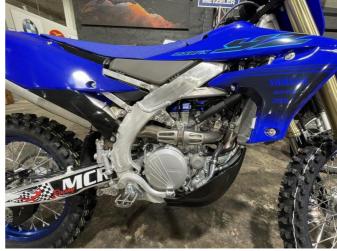

## **2024 Yamaha YZ250FX** \$13,499.00

Year Built 2024

Fuel Type Petrol

Body Type Motorbike - Off Road

Engine Size 250cc

Transmission Manual

2024 Yamaha YZ 250 FX Saving \$2500 Now \$13499.

This purpose built enduro racer is built for riding in the bush fast. Developed as an off-road version of the YZ250F, this cross country racer is equipped with enduro optimised engine and suspension settings.