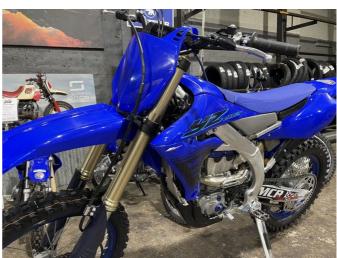

## **2024 Yamaha YZ250FX** \$13,499.00

Year Built 2024

Fuel Type Petrol

Body Type Motorbike - Off Road

Engine Size 250cc

Transmission Manual

2024 Yamaha YZ 250 FX Saving \$2500 Now \$13499.

This purpose built enduro racer is built for riding in the bush fast. Developed as an off-road version of the YZ250F, this cross country racer is equipped with enduro optimised engine and suspension settings.