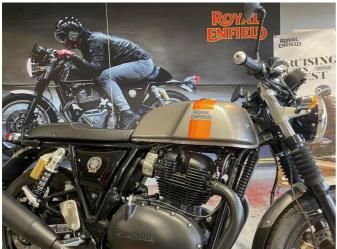

## 2023 Royal Enfield Continental GT 650 Dark \$11,790.00

Year Built 2023

Fuel Type Petrol

Body Type Motorbike - Classic

Engine Size 650cc

Transmission Manual

## Continental GT 650 Dark in Apex Grey

The new, all-black Continental GT 650 streamlines the retro cafe racer with its subtle yet stylish aesthetic. The blacked-out engine and exhaust fuse seamlessly with the machines chassis, keeping the spotlight on its tank for a look that is guaranteed to make hearts race and heads turn.

The Continental GT 650 Twin is an evolution of the Continental GT 535, which in turn, was an evolution of the Continental GT 250 the original Royal Enfield British cafe racer. Powered by the all-new 650 Twin, it looks every bit like its predecessor and performs even better.

While classically styled and visually beautiful, the new engine is Royal Enfield's most forward-looking yet, with a cleaner, elegant look, fewer components, less weight and easier maintenance.

- **9** 79 Crawford St, CBD, Dunedin 9016
- Phone 03 477 0366 (tel:03 477 0366)
  Email admin@mcr.co.nz (mailto:admin@mcr.co.nz)