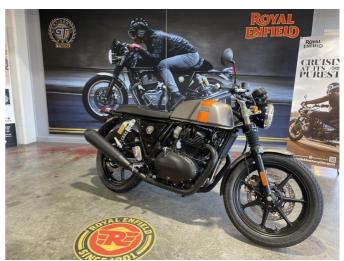

## 2023 Royal Enfield Continental GT 650 Dark \$11,790.00

Year Built 2023

Fuel Type Petrol

Body Type Motorbike - Classic

Engine Size 650cc

Transmission Manual

## Continental GT 650 Dark in Apex Grey

The new, all-black Continental GT 650 streamlines the retro cafe racer with its subtle yet stylish aesthetic. The blacked-out engine and exhaust fuse seamlessly with the machines chassis, keeping the spotlight on its tank for a look that is guaranteed to make hearts race and heads turn.

The Continental GT 650 Twin is an evolution of the Continental GT 535, which in turn, was an evolution of the Continental GT 250 the original Royal Enfield British cafe racer. Powered by the all-new 650 Twin, it looks every bit like its predecessor and performs even better.

While classically styled and visually beautiful, the new engine is Royal Enfield's most forward-looking yet, with a cleaner, elegant look, fewer components, less weight and easier maintenance.

- **9** 79 Crawford St, CBD, Dunedin 9016
- Phone 03 477 0366 (tel:03 477 0366)
  Email admin@mcr.co.nz (mailto:admin@mcr.co.nz)