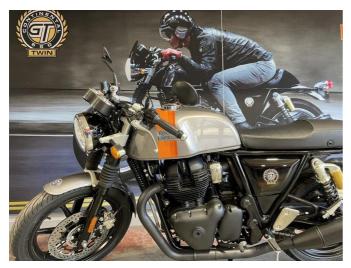

## 2023 Royal Enfield Continental GT 650 Dark \$11,790.00

Year Built 2023

Fuel Type Petrol

Body Type Motorbike - Classic

Engine Size 650cc

Transmission Manual

## Continental GT 650 Dark in Apex Grey

The new, all-black Continental GT 650 streamlines the retro cafe racer with its subtle yet stylish aesthetic. The blacked-out engine and exhaust fuse seamlessly with the machines chassis, keeping the spotlight on its tank for a look that is guaranteed to make hearts race and heads turn.

The Continental GT 650 Twin is an evolution of the Continental GT 535, which in turn, was an evolution of the Continental GT 250 the original Royal Enfield British cafe racer. Powered by the all-new 650 Twin, it looks every bit like its predecessor and performs even better.

While classically styled and visually beautiful, the new engine is Royal Enfield's most forward-looking yet, with a cleaner, elegant look, fewer components, less weight and easier maintenance.

- **9** 79 Crawford St, CBD, Dunedin 9016
- Phone 03 477 0366 (tel:03 477 0366)
  Email admin@mcr.co.nz (mailto:admin@mcr.co.nz)