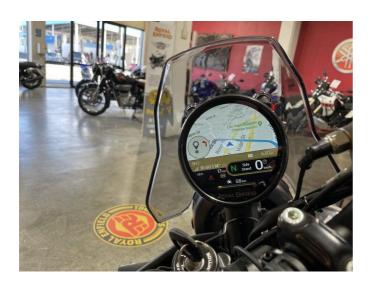

## 2024 Royal Enfield Himalayan Karmet white, demonstrator \$9,990.00

Year Built 2024

Fuel Type Petrol

Body Type Motorbike - Dual Purpose

Reg Number d3ajn

Engine Size 450cc

Mileage 5km

Transmission Manual

This is our Himalayan 450 demonstrator, come and ride it today.

The all new Royal Enfield Himalayan 450 is here NOW.

**Tubeless Kamet White.** 

Has Oxford heated grips fitted, perfect addition for South Island riding.

Come and see us, or call us, to discuss in detail and order yours today!

The Himalayan 450 comes with a 3-Year Unlimited KM Warranty, and 3 Years of Roadside Assist.

- **9** 79 Crawford St, CBD, Dunedin 9016
- Phone 03 477 0366 (tel:03 477 0366)
  Email admin@mcr.co.nz (mailto:admin@mcr.co.nz)