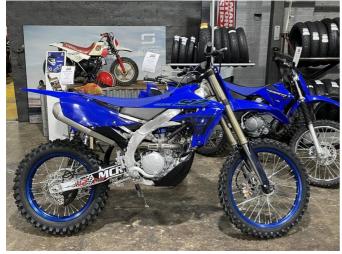

## **2024 Yamaha YZ250FX** \$13,499.00

Year Built 2024

Body Type Motorbike - Off Road

Engine Size 250cc

Transmission Manual

- 79 Crawford St, CBD, Dunedin 9016
- Phone 03 477 0366 (tel:03 477 0366) Email admin@mcr.co.nz (mailto:admin@mcr.co.nz)