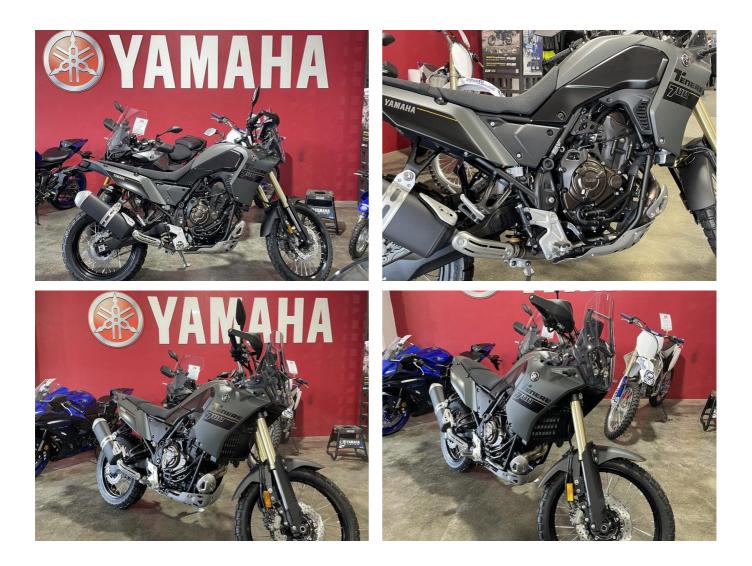

## **2024 Yamaha XTZ690 Tenere** \$19,099.00

| Year Built   | 2024                     |
|--------------|--------------------------|
| Fuel Type    | Petrol                   |
| Body Type    | Motorbike - Dual Purpose |
| Engine Size  | 690cc                    |
| Transmission | Manual                   |

2024 T7 Tenere.

Special price was \$20099 now \$18249. Huge savings to be had. The Tenere 700 is a versatile, no compromise adventure bike ideally suited for offroad excursions but equally as comfortable on the road.

Equipped with Yamahas successful CP2 689cc parallel-twin engine, the Tenere700 is designed to deliver class-leading handling and agility in the dirt - combined with high speed long distance performance on the road.

A tough, no nonsense machine thats capable of taking on the most challenging adventures.

New Five-Inch Colour TFT Display

New ABS Modes High-torque 689 cc CP2 parallel-twin engine Lightweight, double-cradle tubular steel frame Slim, compact and ergonomic body and seat Aggressive rally-bred face with four LED headlights and two LED position lights

Adjustable long-travel 43 mm upside down fork with 210 mm travel Remotely adjustable link-type rear suspension with 200 mm travel

- ♀ 79 Crawford St, CBD, Dunedin 9016
- Phone 03 477 0366 (tel:03 477 0366)
  Email admin@mcr.co.nz (mailto:admin@mcr.co.nz)