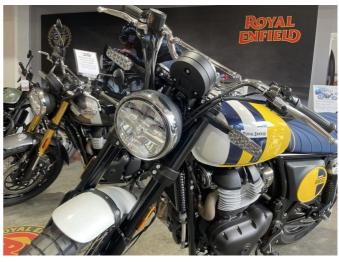

## **2025 Royal Enfield Bear 650** \$11,690.00

Year Built 2025

Body Type Motorbike - Classic

Engine Size 650cc

Transmission Manual

The new Bear 650 Now in store.

Introductory pricing, Wild Honey \$11690 plus \$699 on road costs. \$12389 ride away price (introductory pricing).