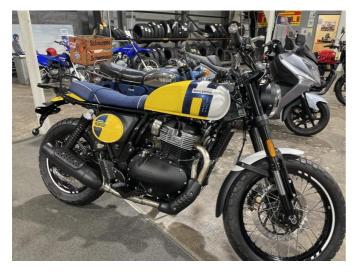

## **2025 Royal Enfield Bear 650** \$11,690.00

Year Built 2025

Body Type Motorbike - Classic

Engine Size 650cc

Transmission Manual

The new Bear 650 Now in store.

Introductory pricing, Wild Honey \$11690 plus \$699 on road costs. \$12389 ride away price (introductory pricing).