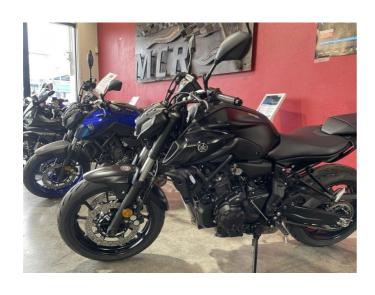

## **2024 Yamaha MT07 LAMS** \$14,499.00

Year Built 2024

Fuel Type Petrol

Body Type Motorbike - Road Tourer

Engine Size 655cc

Transmission Manual

Just arrived in store now, being unpacked.

MT 07 in Black.