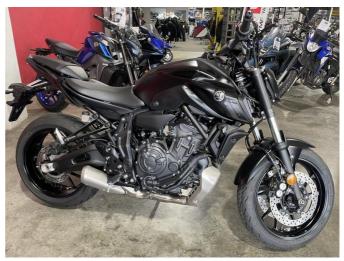

## **2024 Yamaha MT07 LAMS** \$14,499.00

Year Built 2024

Fuel Type Petrol

Body Type Motorbike - Road Tourer

Engine Size 655cc

Transmission Manual

Just arrived in store now, being unpacked.

MT 07 in Black.