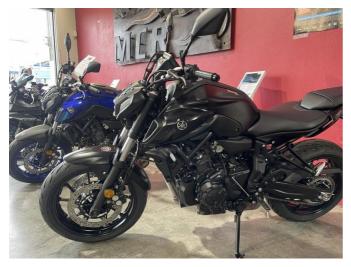

## **2024 Yamaha MT07 LAMS** \$14,499.00

Year Built 2024

Fuel Type Petrol

Body Type Motorbike - Road Tourer

Engine Size 655cc

Transmission Manual

Just arrived in store now, being unpacked.

MT 07 in Black.