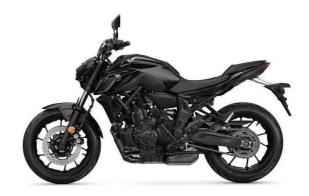

## **2024 Yamaha MT07 LAMS** \$14,499.00

Year Built 2024

Fuel Type Petrol

Body Type Motorbike - Road Tourer

Engine Size 655cc

Transmission Manual

Just arrived in store now, being unpacked.

MT 07 in Black.