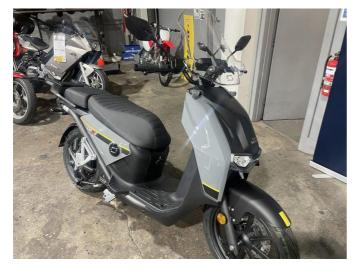

## **2023 SUPER SOCO CPX** \$6,998.00

Year Built 2023

Fuel Type Electric

Body Type Scooter

Transmission Manual

Super Soco CPX Electric Scooter.

- **9** 79 Crawford St, CBD, Dunedin 9016
- Phone 03 477 0366 (tel:03 477 0366)
  Email admin@mcr.co.nz (mailto:admin@mcr.co.nz)