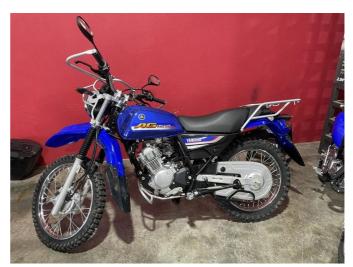

## **2025 Yamaha AG125** \$4,599.00

Year Built 2025

Fuel Type Petrol

Body Type Motorbike - Off Road

Engine Size 125cc

Transmission Manual

\$4000 plus GST.

Now at the 'No bull, Real world pricing'.