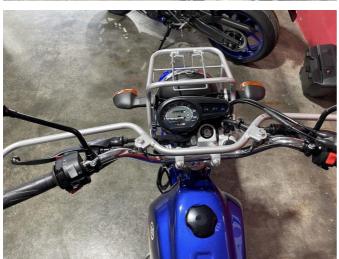

## **2025 Yamaha AG125** \$4,599.00

Year Built 2025

Fuel Type Petrol

Body Type Motorbike - Off Road

Engine Size 125cc

Transmission Manual

\$4000 plus GST.

Now at the 'No bull, Real world pricing'.