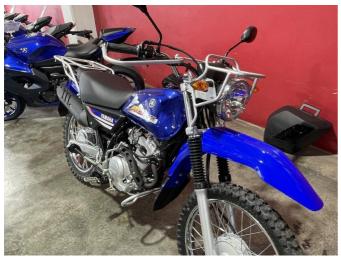

## **2025 Yamaha AG125** \$4,599.00

Year Built 2025

Fuel Type Petrol

Body Type Motorbike - Off Road

Engine Size 125cc

Transmission Manual

\$4000 plus GST.

Now at the 'No bull, Real world pricing'.