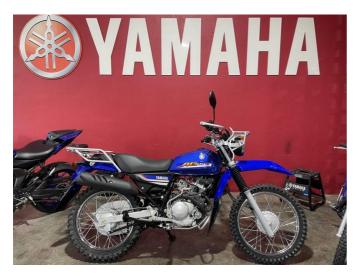

## **2025 Yamaha AG125** \$4,599.00

Year Built 2025

Fuel Type Petrol

Body Type Motorbike - Off Road

Engine Size 125cc

Transmission Manual

\$4000 plus GST.

Now at the 'No bull, Real world pricing'.