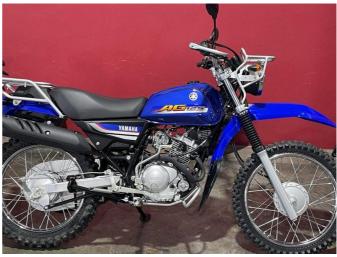

## **2025 Yamaha AG125** \$4,599.00

Year Built 2025

Fuel Type Petrol

Body Type Motorbike - Off Road

Engine Size 125cc

Transmission Manual

\$4000 plus GST.

Now at the 'No bull, Real world pricing'.